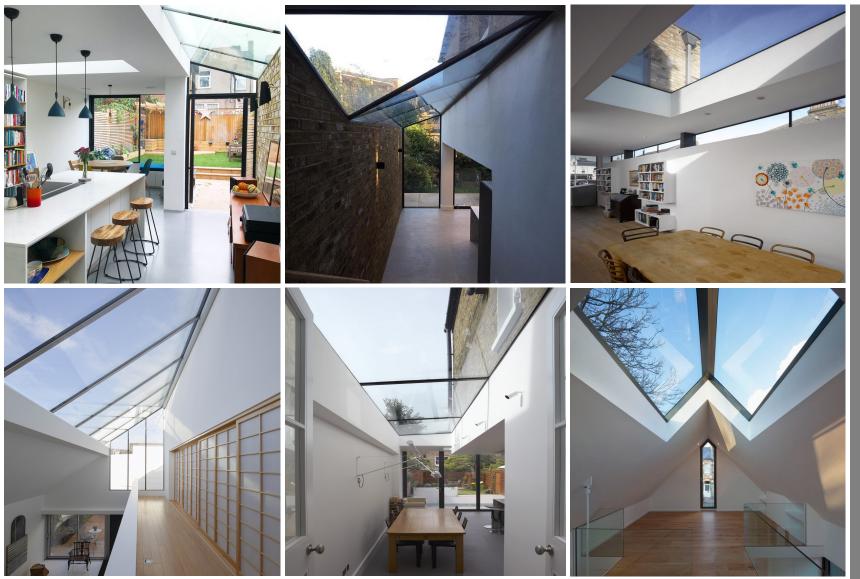

## Bespoke Rooflights

www.l2iltd.co.uk e. estimating@l2iltd.co.uk t. 01494 451545 At L2i we pride ourselves on being able to satisfy our clients requirements by adding bespoke items to their build.

Roof lights, also known as skylights and lanterns, offer a simple solution for transforming an otherwise gloomy space into a light, airy and attractive part of your home.

The addition of a new roof light will also bring with it many unexpected benefits; brightening up your home and lowering the costs incurred by relying solely upon artificial lighting - all thanks to the flood of natural light your new aluminium roof light will unleash.